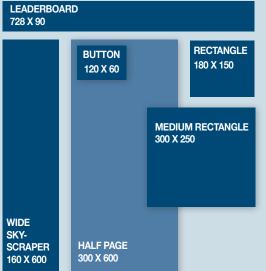

COPY AND RESERVATION DEADLINE MONDAY-TWO WEEKS PRIOR TO PUBLICATION DATE

LEADERBOARD
728 X 90

BUTTON RECTANGLE

WIDE SKY-SCRAPER 160 X 600 120 X 60 180 X 150

HALF PAGE 300 X 600 MEDIUM RECTANGLE 300 X 250

# IAB CORE STANDARD AD UNITS 6-MOS 1-YR

| IAB CORE STANDARD AD UNITS     | 0-IVIO3  | 1-1 h    |
|--------------------------------|----------|----------|
| 120x60 IMU (Small Button)      | \$30/mo  | \$25/mo  |
| 180x150 IMU (Rectangle)        | \$60/mo  | \$50/mo  |
| 300x250 IMU (Medium Rectangle) | \$90/mo  | \$75/mo  |
| 160x600 IMU (Wide Skyscraper)  | \$120/mo | \$100/mo |
| 300x600 IMU (Half Page)        | \$150/mo | \$125/mo |
| 728x90 IMU (Leaderboard)       | \$180/mo | \$150/mo |

\*Premium positions, non-standard sizes & type by quote.

MARKET PENETRATION + SATURATION =