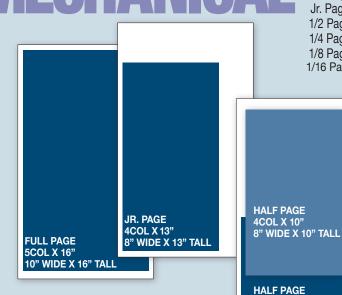

# Column Width: 1.95"

80 Column Inches 52 Column Inches

Jr. Page 1/2 Page 40 Column Inches 1/4 Page 20 Column Inches

Full Page

1/8 Page 10 Column Inches 1/16 Page 5 Column Inches

Page Size (10" Wide x 16" Tall)

(10"Wide x 16"Tall) (8" Wide x 13" Tall)

(8" Wide x 10" Tall or 10" Wide x 8" Tall) (8" Wide x 5" Tall or 6" Wide x 6.75" Tall) (1.95" Wide x 10" Tall or 3.9" Wide x 5" Tall)

(3.9" Wide x 2.5" Tall)

1/4 PAGE 3COL X 6.75" 6" WIDE X 6.75" TALL

1/4 PAGE 4COL X 5" 8" WIDE X 5" TALL 1/16 PAGE 2COL X 2.5" 3.9" WIDE X 2.5" TALL

1/8 PAGE 1COL X 10" 1.95" WIDE X 10" TALL

1/8 PAGE 2COL X 5" 3.9" WIDE X 5" TALL

OR

ALL IMAGES MUST BE CMYK and 300DPI built to size. PDFs are preferred. PDFs should be cropped to exact size. (Do not include crop marks, etc.) Email should include name of advertiser, date of insertion and name of account executive. Ads that need updating should be submitted in an Adobe Creative Suite 2 compatible format, include all supporting files (images, logos) and all fonts.